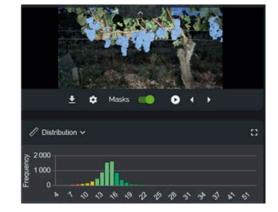

The vineyard diagnostic sensor is an on-board camera that analyzes the plant up close. It's easy to install and allows you to assess the health and yield of each plant, on any scale and continuously, to better help you manage your wine production

#### Increase the accuracy and reliability of your results

Once the vines are scanned by the camera, the images are transferred to the cloud. Thanks to our artificial intelligence, each image is analyzed, providing results that you can quickly interpret according to your needs.

#### Gain a global understanding of your vineyard

Navigate through the information captured on your plots, independently and according to your needs.