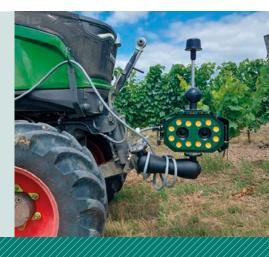

## LEARN MORE ZOOM ON THE SENSOR

Equipped with robust equipment ensuring sub-millimeter accuracy, the sensor can be used reliably at speeds of up to 12 MPH, capturing photos at the optimum height for your vines.

#### Save time and seasonal labor

Photos can be taken every time you pass through the vineyard. Sensor installation is quick and easy, and adapts to any type of vehicle.