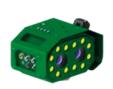

The vineyard diagnostic sensor is an on-board camera that analyzes the plant up close. It's easy to install and allows you to assess the health and yield of each plant, on any scale and continuously, to better help you manage your wine production

## LEARN MORE ZOOM ON THE SENSOR

Equipped with robust equipment ensuring sub-millimeter accuracy, the sensor can be used reliably at speeds of up to 12 MPH, capturing photos at the optimum height for your vines.