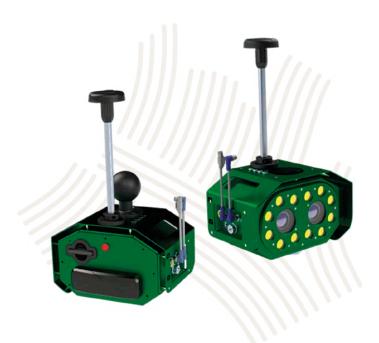

The vineyard diagnostic sensor is an on-board camera that analyzes the plant up close. It's easy to install and allows you to assess the health and yield of each plant, on any scale and continuously, to better help you manage your wine production

## LEARN MORE ZOOM ON THE SENSOR

Equipped with robust equipment ensuring sub-millimeter accuracy, the sensor can be used reliably at speeds of up to 12 MPH, capturing photos at the optimum height for your vines.