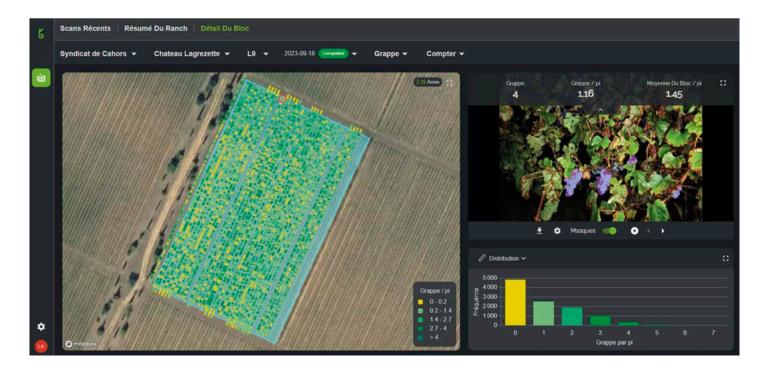

The vineyard diagnostic sensor is an on-board camera that analyzes the plant up close. It's easy to install and allows you to assess the health and yield of each plant, on any scale and continuously, to better help you manage your wine production

#### Increase the accuracy and reliability of your results

Once the vines are scanned by the camera, the images are transferred to the cloud. Thanks to our artificial intelligence, each image is analyzed, providing results that you can quickly interpret according to your needs.

#### Gain a global understanding of your vineyard

Navigate through the information captured on your plots, independently and according to your needs.